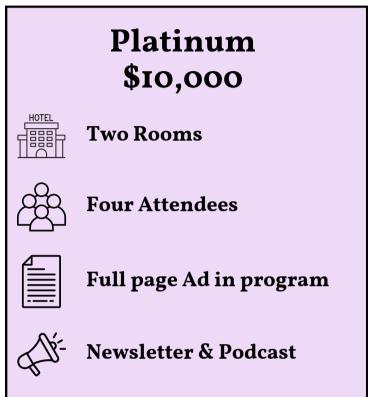

# Sponsorship Packages

All packages include booth, full-color logo on website, social media recognition, and a 2025 annual membership for one individual

# Rural Health Voice Conference Sponsor/Exhibitor Application

| Business/Organization:                     |                                                                                                |
|--------------------------------------------|------------------------------------------------------------------------------------------------|
| Contact Person/Title:                      |                                                                                                |
| Address:                                   |                                                                                                |
| Phone:                                     |                                                                                                |
|                                            |                                                                                                |
| Email: Person(s) Tending Exhibit:          | Exhibit Booth Only Option:                                                                     |
| Name:<br>Email:                            | One complimentary registration included. All additional booth staff will be charged \$95 each. |
| Name:                                      | Name:                                                                                          |
| Email:                                     | Email:                                                                                         |
| Which option(s) are you interested in?     |                                                                                                |
| Platinum: \$10,000                         | Lanyard Sponsor: \$400                                                                         |
| Diamond: \$5000                            | For-profit Booth: \$500                                                                        |
| Gold: \$2500                               | Non-profit Booth: \$250                                                                        |
| Silver: \$1000                             | For-profit Bag Inserts: \$150                                                                  |
| Bronze: \$750                              | Non-profit Bag Inserts: \$50                                                                   |
| Bag Sponsor: \$750                         |                                                                                                |
| Click Here for Podcast Spons               | sorship Form                                                                                   |
| My exhibit booth needs electricity: Yes No |                                                                                                |
| Please select payment method:              |                                                                                                |